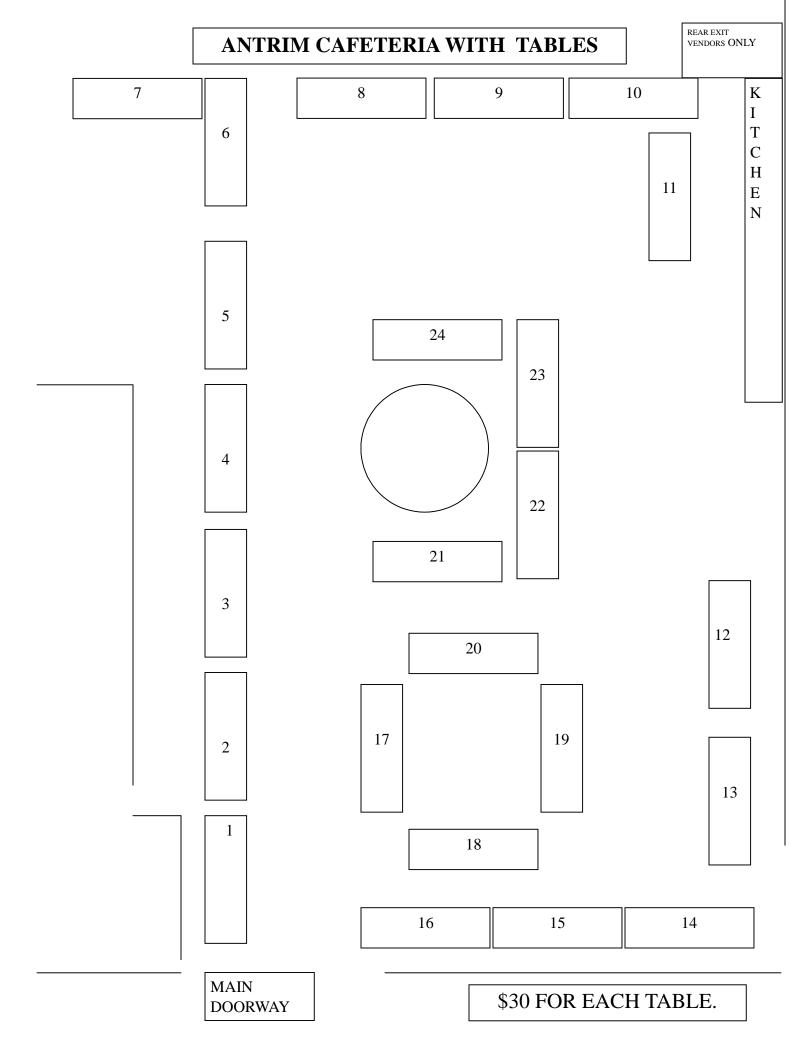

# OF TABLES: # OF SPACES \_\_\_\_ TOTAL \$ ENCLOSED: \_\_\_\_

YOUR CHOICE OF TABLE(S) – BASED ON THE DIAGRAMS.

GYM CAFETERIA HALLWAYS \_\_\_\_