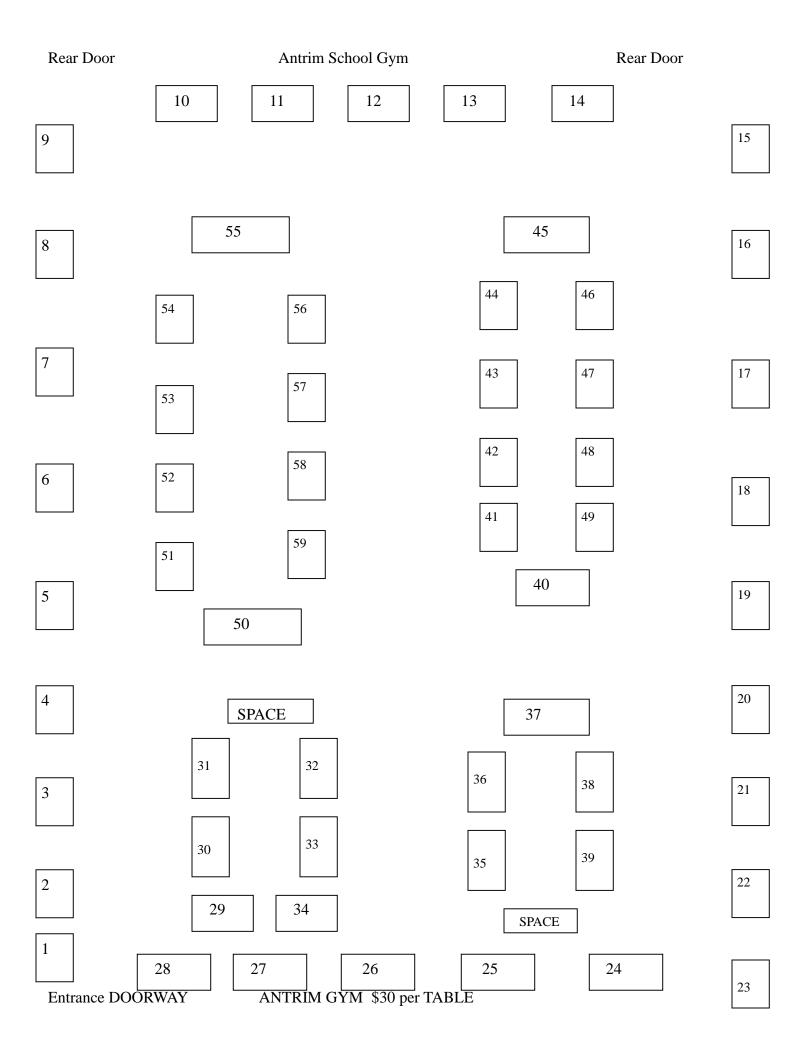

# OF TABLES: # OF SPACES \_\_\_\_ TOTAL \$ ENCLOSED: \_\_\_\_

YOUR CHOICE OF TABLE(S) – BASED ON THE DIAGRAMS.

GYM CAFETERIA HALLWAYS \_\_\_\_