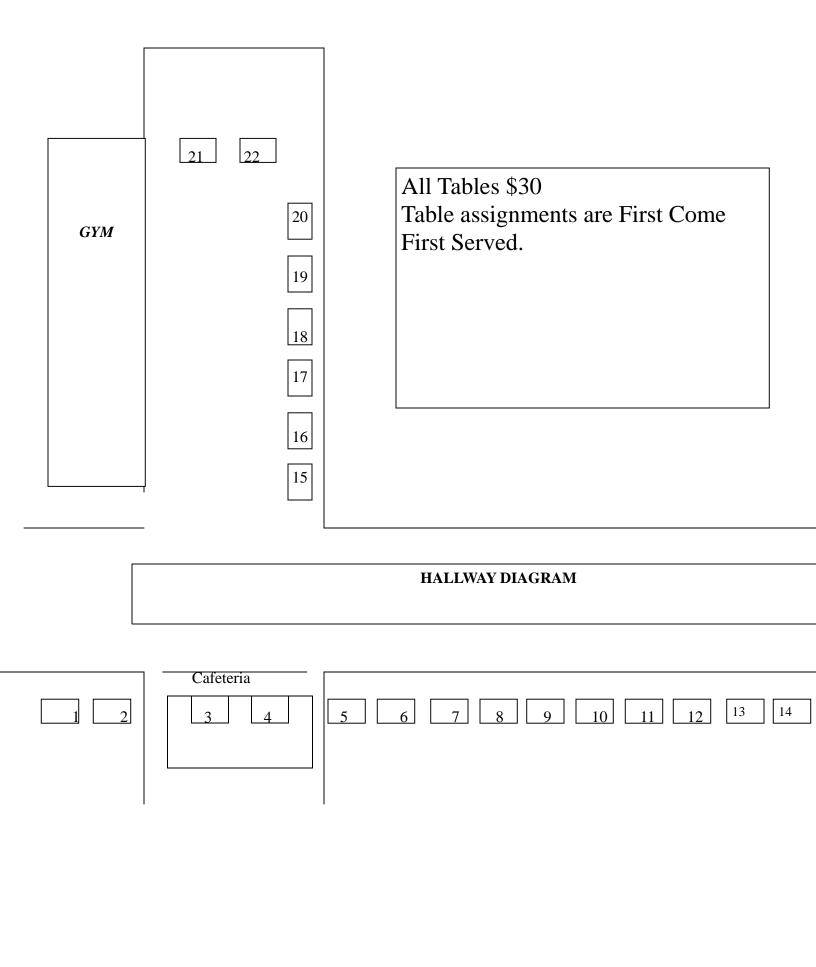

# OF TABLES: # OF SPACES \_\_\_\_ TOTAL \$ ENCLOSED: \_\_\_\_

YOUR CHOICE OF TABLE(S) – BASED ON THE DIAGRAMS.

GYM CAFETERIA HALLWAYS \_\_\_\_